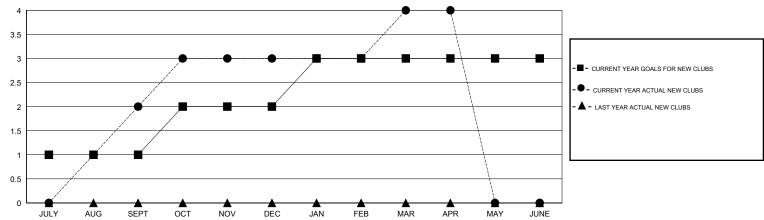

## **LOCATION ARAB REP OF EGYPT**

GMT CA 6-Afi

| Clubs                       |                  |           |                  | Members               |                             |                    |                                     |                    |                  |
|-----------------------------|------------------|-----------|------------------|-----------------------|-----------------------------|--------------------|-------------------------------------|--------------------|------------------|
| RESULTS FOR 2015-2016       |                  |           |                  | RESULTS FOR 2015-2016 |                             |                    |                                     |                    |                  |
| QUARTER                     | NEW CLUB<br>GOAL | NEW CLUBS | DROPPED<br>CLUBS | NET<br>GAIN/LOSS      | QUARTER                     | NEW MEMBER<br>GOAL | CHARTER AND<br>NEW MEMBERS<br>ADDED | DROPPED<br>MEMBERS | NET<br>GAIN/LOSS |
| JULY/AUG/SEPT               | 1                | 2         | 0                | 2                     | JULY/AUG/SEPT               | 19                 | 73                                  | 11                 | 62               |
| OCT/NOV/DEC                 | 1                | 1         | 0                | 1                     | OCT/NOV/DEC                 | 21<br>22           | 75<br>75                            | 40<br>37           | 35<br>38         |
| JAN/FEB/MAR<br>APR/MAY/JUNE | 0                | 0         | 0                | 0                     | JAN/FEB/MAR<br>APR/MAY/JUNE | 0                  | 15                                  | 11                 | 4                |

## GOALS AND ACTUAL NEW CLUBS CUMULATIVE

| -■-  | CURRENT YEAR GOALS FOR NEW |
|------|----------------------------|
| MEMB | EDS.                       |

- ● - CURRENT YEAR ACTUAL MEMBERS

- ▲ - LAST YEAR ACTUAL MEMBERS