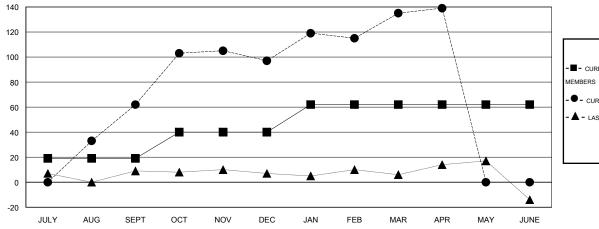

## **LOCATION ARAB REP OF EGYPT**

GMT CA 6-Afi

| Clubs                       |                  |           |                  | Members               |                             |                    |                                     |                    |                  |
|-----------------------------|------------------|-----------|------------------|-----------------------|-----------------------------|--------------------|-------------------------------------|--------------------|------------------|
| RESULTS FOR 2015-2016       |                  |           |                  | RESULTS FOR 2015-2016 |                             |                    |                                     |                    |                  |
| QUARTER                     | NEW CLUB<br>GOAL | NEW CLUBS | DROPPED<br>CLUBS | NET<br>GAIN/LOSS      | QUARTER                     | NEW MEMBER<br>GOAL | CHARTER AND<br>NEW MEMBERS<br>ADDED | DROPPED<br>MEMBERS | NET<br>GAIN/LOSS |
| JULY/AUG/SEPT               | 1                | 2         | 0                | 2                     | JULY/AUG/SEPT               | 19                 | 73                                  | 11                 | 62               |
| OCT/NOV/DEC                 | 1                | 1         | 0                | 1                     | OCT/NOV/DEC                 | 21<br>22           | 75<br>75                            | 40<br>37           | 35<br>38         |
| JAN/FEB/MAR<br>APR/MAY/JUNE | 0                | 0         | 0                | 0                     | JAN/FEB/MAR<br>APR/MAY/JUNE | 0                  | 15                                  | 11                 | 4                |

## GOALS AND ACTUAL NEW CLUBS CUMULATIVE

| -■-  | CURRENT YEAR GOALS FOR NEW |
|------|----------------------------|
| MEMB | EDS.                       |

- ● - CURRENT YEAR ACTUAL MEMBERS

- ▲ - LAST YEAR ACTUAL MEMBERS